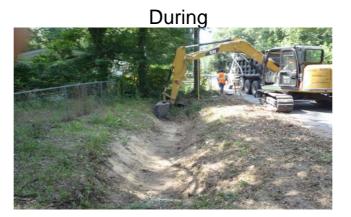

## Stormwater Infrastructure

Project Summary

Project Summary: Polite Drive **Activity:** Routine/Preventive Maintenance

**Narrative Description of Project:** Completion: Jun-14

Project improved 864 L.F. of drainage system. Cleaned out 864 L.F. of roadside ditch. Hydroseeded for erosion control.