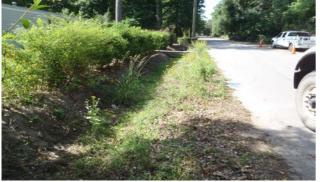

## Stormwater Infrastructure

Project Summary

Project Summary: Polite Drive **Activity:** Routine/Preventive Maintenance

**Narrative Description of Project:** Completion: Jun-14

Project improved 864 L.F. of drainage system. Cleaned out 864 L.F. of roadside ditch. Hydroseeded for erosion control.