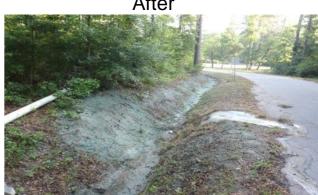

## Stormwater Infrastructure

Project Summary

Project Summary: Polite Drive **Activity:** Routine/Preventive Maintenance

**Narrative Description of Project:** Completion: Jun-14

Project improved 864 L.F. of drainage system. Cleaned out 864 L.F. of roadside ditch. Hydroseeded for erosion control.

After