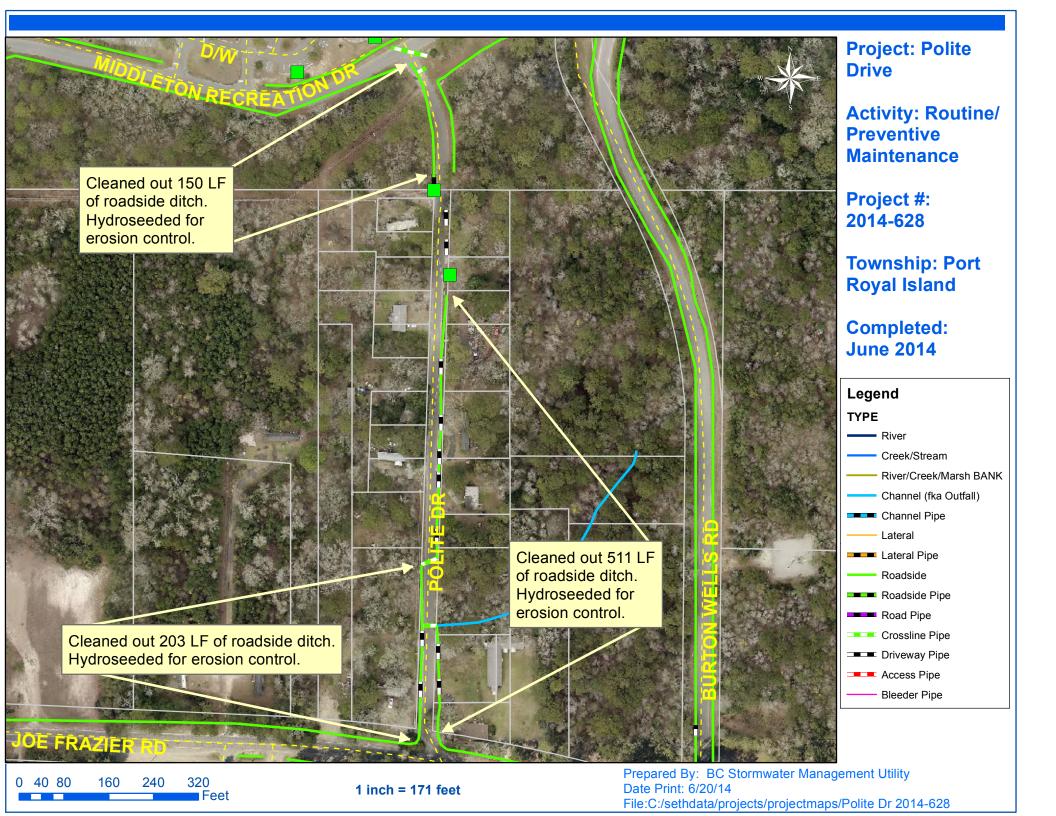

## Stormwater Infrastructure

Project Summary

Project Summary: Polite Drive **Activity:** Routine/Preventive Maintenance

**Narrative Description of Project:** Completion: Jun-14

Project improved 864 L.F. of drainage system. Cleaned out 864 L.F. of roadside ditch. Hydroseeded for erosion control.